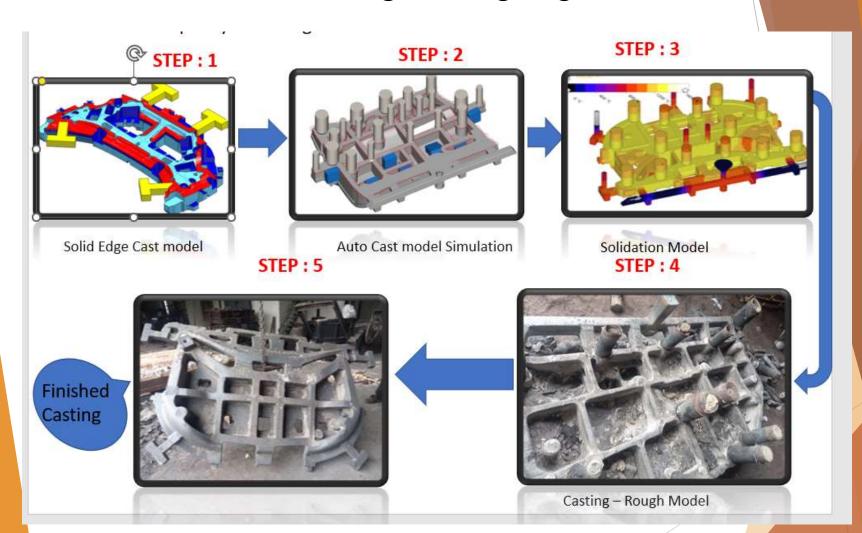

#### Methoding & Designing

Methodology to find out the parameters that produce sound casting. Casting simulation software simulates the way how casting engineers decide the casting process in a virtual platform and also analyzes each decision to point out the design modifications needed to enhance the quality of casting.

#### Methoding & Designing