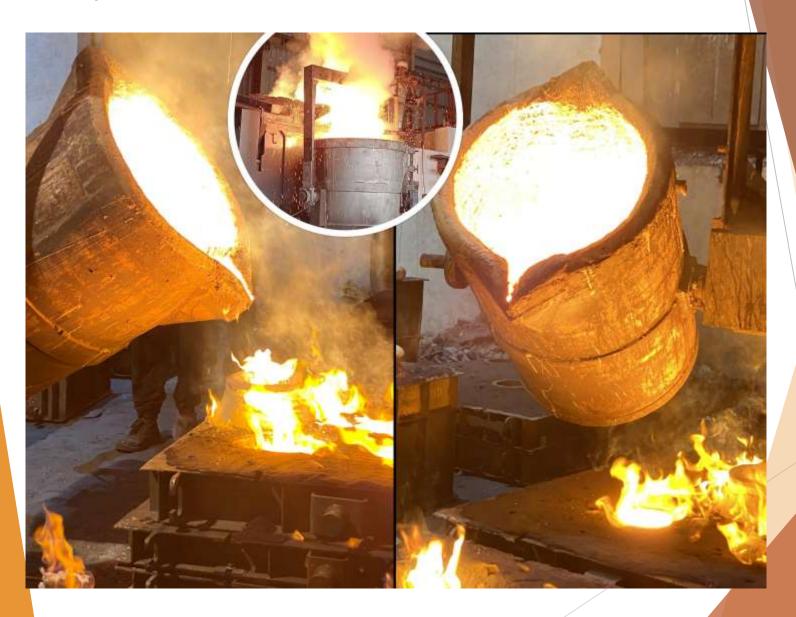

tantly upskilling themselves to stay abreast of the latest technological advancements in the field.



#### Foundry Production Process

- Foundry Production Process
- The six basic steps in making sand castings are
- (i) Methoding & Designing
- (ii) Pattern making,
- (ii) Core making,
- (iii) Moulding,
- (iv) Melting and pouring,
- (v) Shot Blasting







#### Methoding & Designing

Methodology to find out the parameters that produce sound casting. Casting simulation software simulates the way how casting engineers decide the casting process in a virtual platform and also analyzes each decision to point out the design modifications needed to enhance the quality of casting.



#### Methoding & Designing





### Pattern Making





### Pattern Making





## Moulding









### Pouring





#### **HEAT TREATMENT**



### **MACHINING ITEMS**



#### **MACHINING ITEMS**





### Our Quality Control Measures

- At Marsman India Cranes Pvt Ltd, we understand the importance of quality control in the manufacturing industry. That's why our foundry division for casting equipped with state-of-the-art technology to ensure that every product meets our high standards.
- Our quality control measures include rigorous testing and inspection processes at every stage of production. We use advanced equipment to detect any defects or inconsistencies in the products, and our expert team ensures that each product is thoroughly checked before it leaves our facility.













# **OUR PRODUCTS**



- 1) SAND CASTING
- 2) AUTOMOBILES FULL MOULD CASTING
- 3) VALVES



- We manufacturer differe