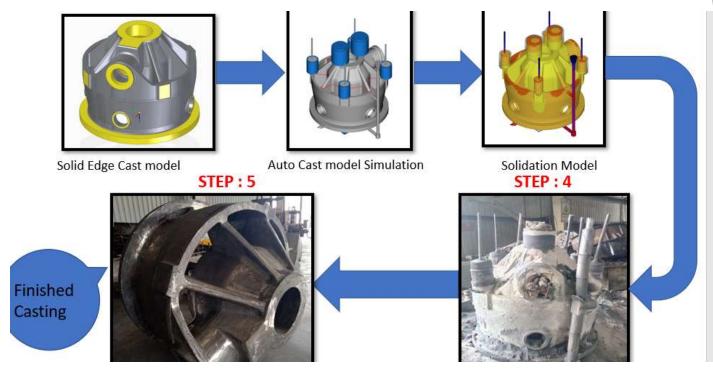

#### Methoding & Designing

Methodology to find out the parameters that produce sound casting. Casting simulation software simulates the way how casting engineers decide the casting process in a virtual platform and also analyzes each decision to point out the design modifications needed to enhance the quality of casting.

#### Methoding & Designing