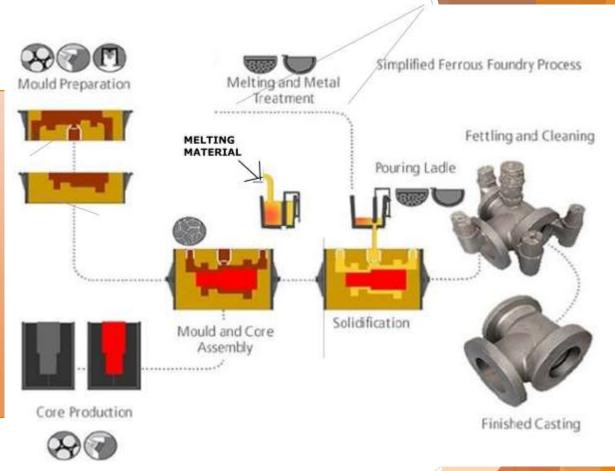

#### Foundry Production Process

- Foundry Production Process
- The six basic steps in making sand castings are
- (i) Methoding & Designing
- (ii) Pattern making,
- (ii) Core making,
- (iii) Moulding,
- (iv) Melting and pouring,
- (v) Shot Blasting

#### Methoding & Designing

Methodology to find out the parameters that produce sound casting. Casting simulation software simulates the way how casting engineers decide the casting process in a virtual platform and also analyzes each decision to point out the design modifications needed to enhance the quality of casting.

#### Methoding & Designing

### Pattern Making

## Moulding

### Pouring