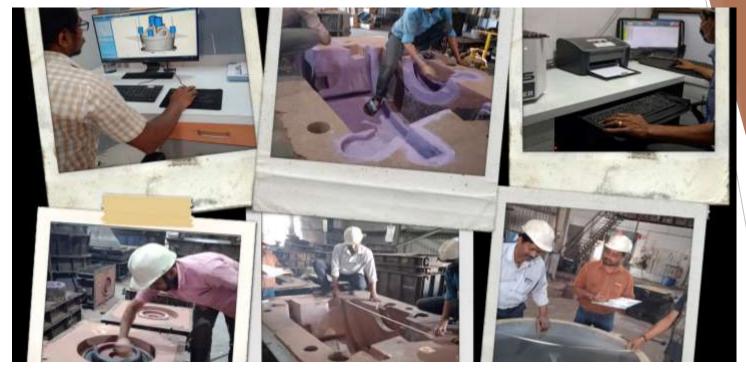

#### Foundry Production Process

- Foundry Production Process
- The six basic steps in making sand castings are
- (i) Methoding & Designing
- (ii) Pattern making,
- (ii) Core making,
- (iii) Moulding,
- (iv) Melting and pouring,
- (v) Shot Blasting

#### Methoding & Designing

Methodology to find out the parameters that produce sound casting. Casting simulation software simulates the way how casting engineers decide the casting process in a virtual platform and also analyzes each decision to point out the design modifications needed to enhance the quality of casting.